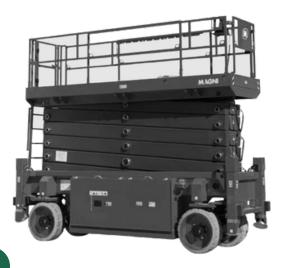

## MAGNI ES2216E (US)

## **SCISSOR LIFT**

## **TECHNICAL FEATURES**

| TRANSMISSION                           | ELECTRIC         |
|----------------------------------------|------------------|
| LOAD CAPACITY WHEN EXTENDED            | 1650 lb          |
| WORKING HEIGHT                         | 72 ft            |
| PLATFORM FLOOR LEVEL HEIGHT            | 65 ft            |
| EXTENSION DECK (ROLL OUT)              | 5.9 ft           |
| OVERALL LENGTH (WITH STABILIZERS)      | 15.5 ft          |
| OVERALL WIDTH                          | 5.2 ft           |
| OVERALL HEIGHT (RAILS UP / RAILS DOWN) | 12.5 ft / 9.8 ft |
| MAX NO. OCCUPANTS (INDOOR/OUTDOOR)     | 4                |
| GROUND CLEARANCE                       | 7.8 in           |
| GRADEABILITY                           | <b>25 %</b>      |
| WEIGHT (WITH OUTRIGGERS)               | 28,670-lb        |